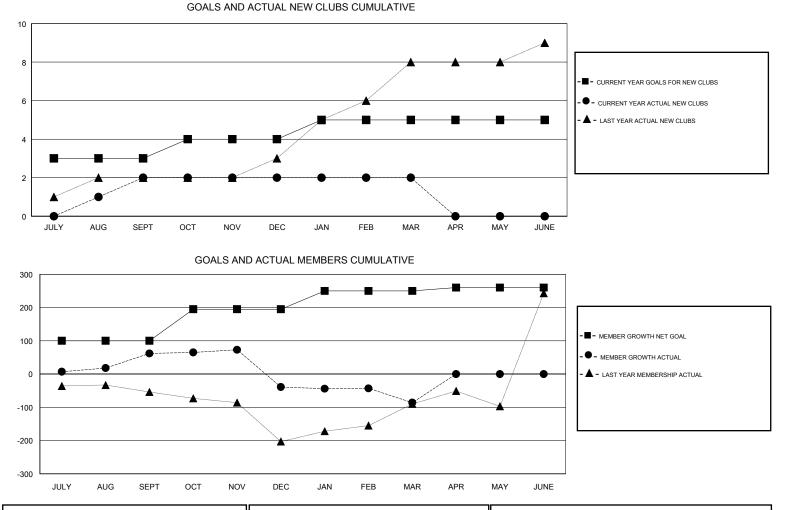

## ANIL TULSYAN GMT:

| GMT: ANIL TULSYAN |               |           | LOCATION INDIA |                                  |                           |                         | GMT CA                                             |  |
|-------------------|---------------|-----------|----------------|----------------------------------|---------------------------|-------------------------|----------------------------------------------------|--|
|                   | Club          | S         |                | Members<br>RESULTS FOR 2018-2019 |                           |                         |                                                    |  |
|                   | RESULTS FOR   | 2018-2019 |                |                                  |                           |                         |                                                    |  |
| QUARTER           | NEW CLUB GOAL | NEW CLUBS | DROPPED CLUBS  | QUARTER                          | MEMBER GROWTH NET<br>GOAL | MEMBER GROWTH<br>ACTUAL | DROPPED<br>MEMBERS ACTUAL<br>(including transfers) |  |
| JULY/AUG/SEPT     | 3             | 2         | 0              | JULY/AUG/SEPT                    | 100                       | 97                      | 29                                                 |  |
| OCT/NOV/DEC       | 1             | 0         | 4              | OCT/NOV/DEC                      | 95                        | 23                      | 123                                                |  |
| JAN/FEB/MAR       | 1             | 0         | 1              | JAN/FEB/MAR                      | 55                        | 66                      | 65                                                 |  |
| APR/MAY/JUNE      | 0             | 0         | 0              | APR/MAY/JUNE                     | 10                        | 0                       | 0                                                  |  |